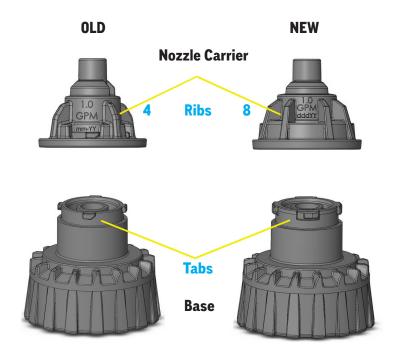

R2000FX units shipped prior to 2024 had an earlier version of the nozzle carrier and base. These are not compatible with the current nozzle carriers and bases. If replacements are required it is necessary to obtain both the new nozzle carrier and new base. Note the difference in the number of ribs on the nozzle carrier and the geometry of the tabs on the base.