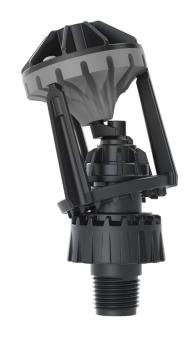

ROTATOR® TECHNOLOGY FOR SOLID SET IRRIGATION

| * 13051-100         | 1.0 GPM FC  |
|---------------------|-------------|
| * 13051-12 <b>5</b> | 1.25 GPM FC |
| <b>* 13051-150</b>  | 1.50 GPM FC |
| * 13051-17 <b>5</b> | 1.75 GPM FC |
| * 13051-200         | 2.00 GPM FC |
| * 13051-250         | 2.50 GPM FC |
| <b>* 13051-300</b>  | 3.00 GPM FC |

## **R2000FX BASES**

| * 13 <b>94</b> 7   | ACME BASE      |
|--------------------|----------------|
| <sup>#</sup> 13951 | 1/2" MNPT BASE |

## **R2000FX CAGE/PLATE ASSEMBLIES**

| <b>* 12376-001</b> | PURPLE    |
|--------------------|-----------|
| <b>* 12376-002</b> | RED       |
| <b>* 12376-003</b> | DARK GRAY |
| <b>* 12376-004</b> | BLUE      |