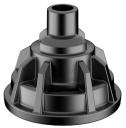

R2000FX units shipped prior to 2024 had an earlier version of the nozzle carrier and base. These are not compatible with the current nozzle carriers and bases. If replacements are required it is necessary to obtain both the new nozzle carrier and new base. Note the difference in the number of ribs on the nozzle carrier and the geometry of the tabs on the base.